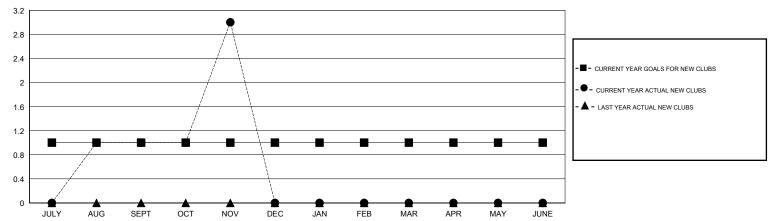

|     |    |
|------------------------------|---|---|---|----|-------------------------------|------|-----|-----|----|
|                              |   |   |   |    |                               |      |     |     |    |
| JULY/AUG/SEPT                | 1 | 1 | 2 | -1 | JULY/AUG/SEPT                 | 150  | 174 | 149 | 25 |
| OCT/NOV/DEC                  | 0 | 2 | 0 | 2  | OCT/NOV/DEC                   | -30  | 100 | 24  | 76 |
| JAN/FEB/MAR                  | 0 | 0 | 0 | 0  | JAN/FEB/MAR                   | 15   | 0   | 0   | 0  |
| APR/MAY/JUNE                 | 0 | 0 | 0 | 0  | APR/MAY/JUNE                  | -105 | 0   | 0   | 0  |
|                              |   |   |   |    |                               |      |     |     |    |

## GOALS AND ACTUAL NEW CLUBS CUMULATIVE



## GOALS AND ACTUAL MEMBERS CUMULATIVE



| DROPPED CLUBS: 2  |     | 28 CLUBS OF 60 ADDED 1 OR MORE | GENDER DISTRIBUTION   |                |  |
|-------------------|-----|--------------------------------|-----------------------|----------------|--|
|                   |     | NEW MEMBERS                    |                       | 1,794 (71.36%) |  |
| DROPPED MEMBERS   |     |                                | FEMALE                | 720 (28.64%)   |  |
| DECEASED          | 3   | CLICK HERE FOR HEALTH          | FAMILY LINIT MEMBERS  | 1,580          |  |
| CLUB CANCELLED 17 |     | ASSESSMENT DATA                | FAMILY UNIT MEMBERS   |                |  |
| OTHER             | 153 |                                | HEAD OF HOUSEHOLD     |                |  |
| TOTAL             |