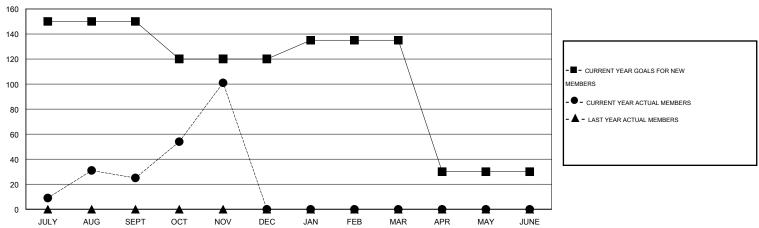

## GOALS AND ACTUAL MEMBERS CUMULATIVE

| DROPPED CLUBS: 2  |     | 28 CLUBS OF 60 ADDED 1 OR MORE | GENDER DISTRIBUTION   |                |  |
|-------------------|-----|--------------------------------|-----------------------|----------------|--|
|                   |     | NEW MEMBERS                    |                       | 1,794 (71.36%) |  |
| DROPPED MEMBERS   |     |                                | FEMALE                | 720 (28.64%)   |  |
| DECEASED          | 3   | CLICK HERE FOR HEALTH          | FAMILY LINIT MEMBERS  | 1,580          |  |
| CLUB CANCELLED 17 |     | ASSESSMENT DATA                | FAMILY UNIT MEMBERS   |                |  |
| OTHER             | 153 |                                | HEAD OF HOUSEHOLD     |                |  |
| TOTAL             | 173 |                                | NON-HEAD OF HOUSEHOLD | 942            |  |